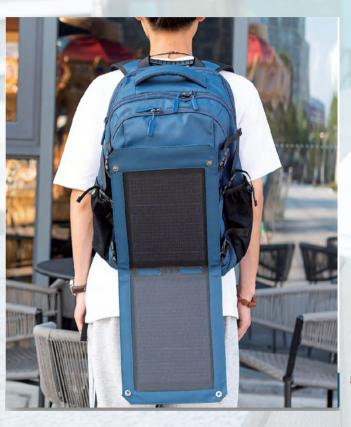

#### SOLAR BACKPACK

# SOLAR BACKPACK

**Up in He** 

#### SOLAR BACKPACK-20W

#### Luggage

- Color: Black
- Size: 340x240x560mm, 35L
- Material: Chellis
- Lining: 150D Polyester
- Maximum Power: 20W
- Output Parameter:5V/3A;9V/2A