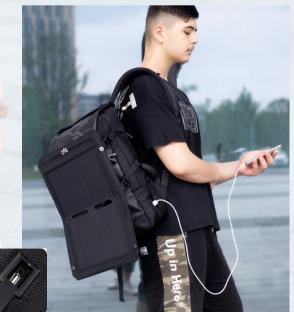

#### SOLAR BACKPACK

# SOLAR BACKPACK

**Up in He** 

#### SOLAR BACKPACK-10W

- Color: Black
- Size: 450x310x190 mm, 30L
- Material: Rib-stop film coating
- Lining: 210D Polyester
- Output Parameter:5V/2A