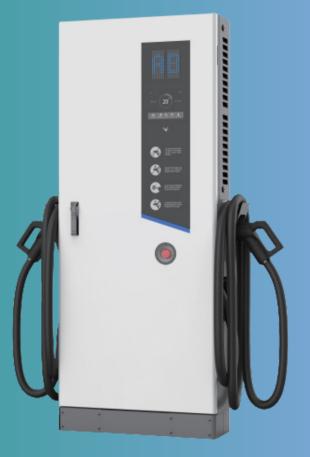

#### 60kW-240KW DC Charging Station

. . .

Reserved EV Charger Screen Display EV Charger Indicator EV Charger Transform Dual Gun Discharge EV Charger