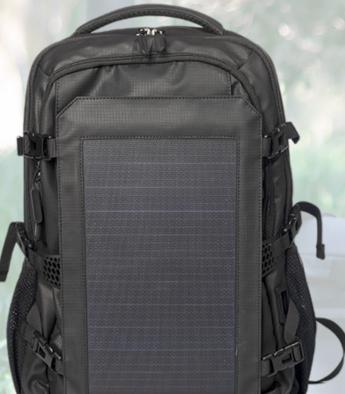

#### SOLAR BACKPACK

# SOLAR BACKPACK

**Up in He** 

#### SOLAR BACKPACK-10W

- Color: Black
- Size: 450x310x190 mm, 30L
- Material: Rib-stop film coating
- Lining: 210D Polyester
- Output Parameter:5V/2A