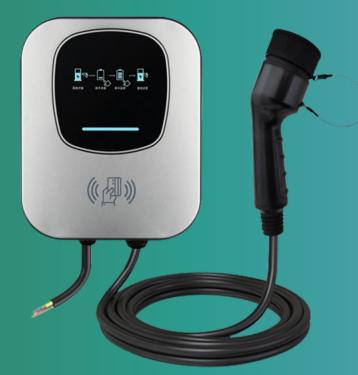

#### AC RFID Display Screen Charger

AC Indicator Light EV Charger

#### EU STANDARD EV CHARGER

- Power: 7KW / 11KW / 22KW
- Current available: 16A / 32A
- IP67 Level