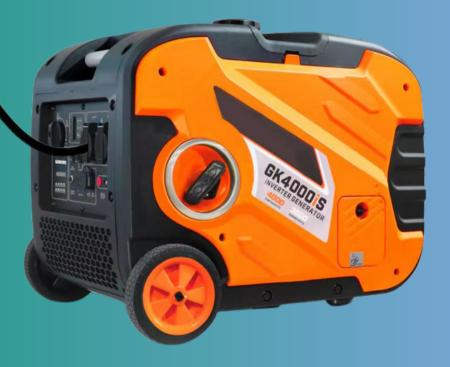

## FUEL GENERATOR FOR EV

Charging your EV by gasoline generator in emergency situation

53