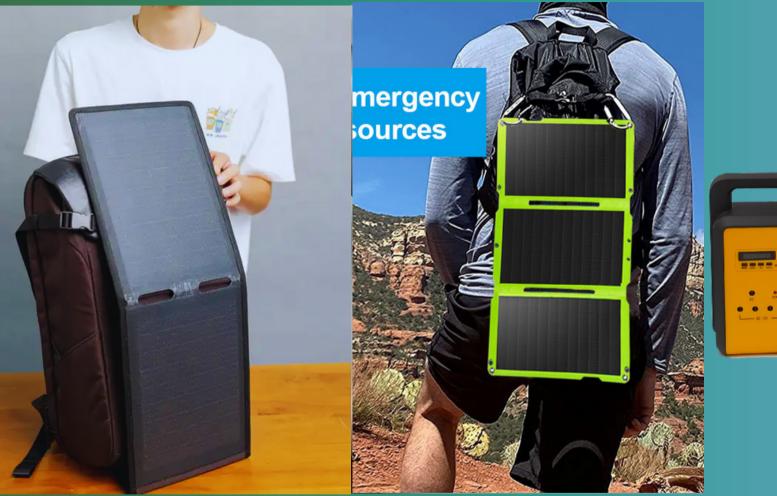

#### SOLAR BACKPACK

# SOLAR BACKPACK

**Up in He** 

#### SOLAR BACKPACK-10W

- Color: Black
- Size: 450x310x190 mm, 30L
- Material: Rib-stop film coating
- Lining: 210D Polyester
- Output Parameter:5V/2A

#### SOLAR BACKPACK-20W

#### Luggage

- Color: Black
- Size: 340x240x560mm, 35L
- Material: Chellis
- Lining: 150D Polyester
- Maximum Power: 20W
- Output Parameter:5V/3A;9V/2A