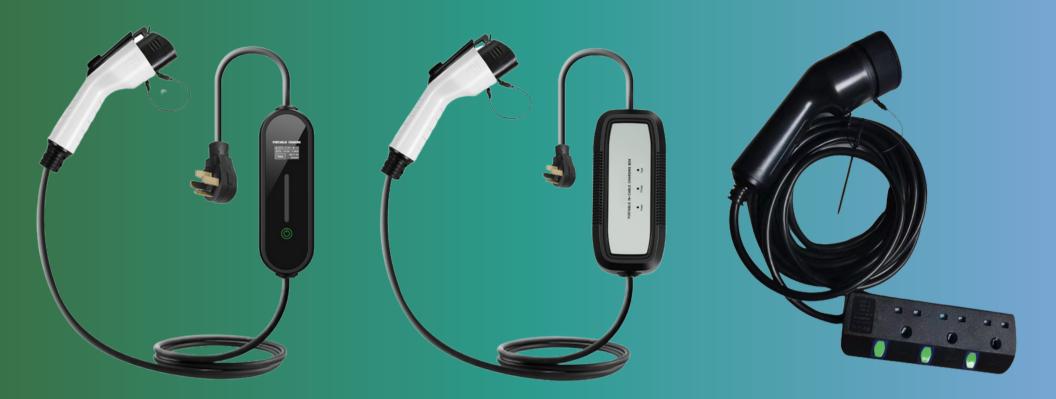

## **EV CHARGING**

## **EV CHARGING**

SOLAR CARPORT + EV CHARGING STATION EV CHARGING WALLBOX & PILE

PORTABLE EV CHARGER

#### Optional:

- Commercial Type
  Household Type
- Type1 / Type2
- Power & Current