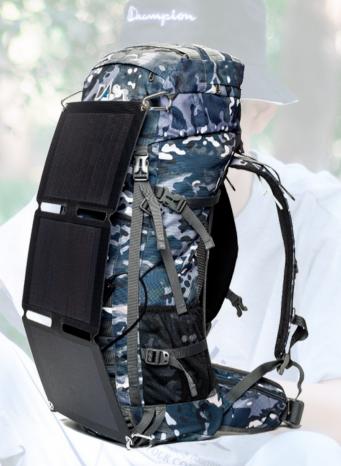

#### SOLAR BACKPACK

# SOLAR BACKPACK

**Up in He** 

#### SOLAR BACKPACK-30W

- Color:Camouflage
- Size: 380x150x620 mm, 50L
- Material:600D Nylon
- Lining: Nylon
- Maximum Power: 30W
- Output Parameter:
  - 5V/3A;9V/2A;12V/1.5A